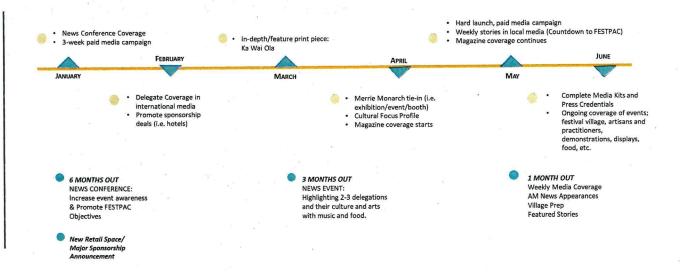

digital marketing program to zero in on the people that are mostly likely to be interested in FESTPAC

Promote web video spots on YouTube and websites that support video ads



Targeted banner ads on websites

DISPLAY

Sponsored posts that promote social media content to target groups

content



Ads that use keyword

searches to promote

Launch a sponsor promotion and paid marketing program in early May 2020, to promote FESTPAC events and festival sponsors

- Mainstream newspapers (local, national, international)
- Travel and business oriented magazines
- Local periodicals
- Merchandise





- Local, national, international television stations
- News/talk radio

BROADCAST



- Interior wall billboards
- · The Bus and trolleys
- Car wraps

DISPLAY





### Earned media tactical calendar



Paid media program calendar



### Digital marketing program calendar



Pivot digital media from local awareness to visitor marketing—promoting the festival to target groups that may be interested in traveling to Hawai'i for FESTPAC



Paid Media Budget Range (\$300,000 - \$900,000) Phase I: Grow Awareness

| Timeframe: Jan-Feb 2020 | Low    |    |         | Mid           | High |         |  |
|-------------------------|--------|----|---------|---------------|------|---------|--|
| Broadcast TV            |        | \$ | 156,800 | \$<br>245,000 | \$   | 294,000 |  |
| Radio                   |        |    |         | \$<br>20,000  | \$   | 40,000  |  |
| Display Ads             |        | \$ | 10,000  | \$<br>20,000  | \$   | 25,000  |  |
| Production Cost         |        | \$ | 22,000