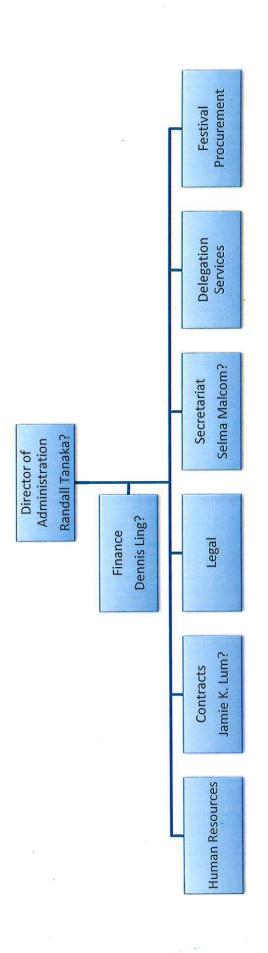

's Folk and Traditional Program.

Traditional artforms include:

- ulana 'ie basketry weaving
- cordage
- 'ukeke traditional stringed instruments
- hula ki'i traditional Hawaiian puppetry
- hulu feather work

### **FESTPAC 2020 HISAM CULTURAL PROGRAMMING**

Cultural Programming Contractor: Hawaii Arts Alliance – Aaron Sala, Teri Skillman Cultural programming at HiSAM in support of FESTPAC 2020 will include live performances and collaborative spaces for:

- Hawaii Halau Hula
- SFCA's folk and traditional program presenters
- visiting nation delegations

### **FESTPAC 2020 HISAM LOGISTICS**

Logistics Contractor: Pacific Rim Concepts LLC – Lee-Ann Choy, Haunani Maunu-Hendrix Event management at HiSAM including Stage, Transportation, food, marketing, set up, security, sanitation, etc.





















|       | Date From - Location                    |