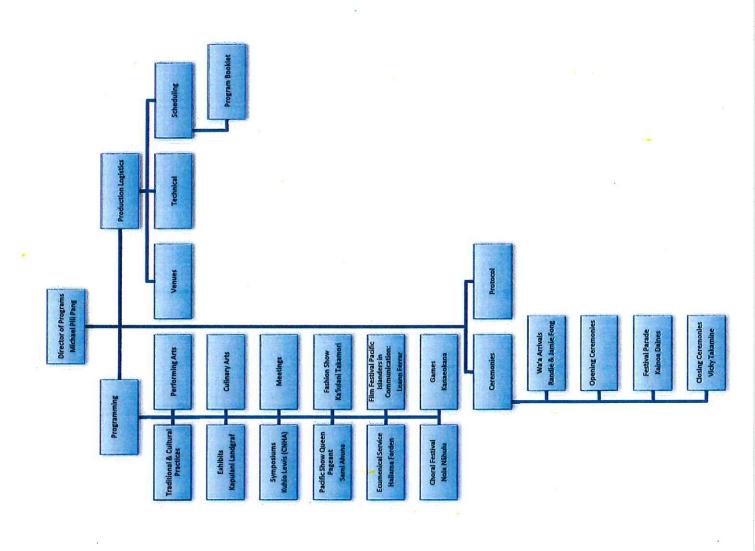

k and Traditional Program.

Traditional artforms include:

- ulana 'ie basketry weaving
- cordage
- 'ukeke traditional stringed instruments
- hula ki'i traditional Hawaiian puppetry
- hulu feather work

### **FESTPAC 2020 HISAM CULTURAL PROGRAMMING**

Cultural Programming Contractor: Hawaii Arts Alliance – Aaron Sala, Teri Skillman Cultural programming at HiSAM in support of FESTPAC 2020 will include live performances and collaborative spaces for:

- Hawaii Halau Hula
- SFCA's folk and traditional program presenters
- visiting nation delegations

### **FESTPAC 2020 HISAM LOGISTICS**

Logistics Contractor: Pacific Rim Concepts LLC – Lee-Ann Choy, Haunani Maunu-Hendrix Event management at HiSAM including Stage, Transportation, food, marketing, set up, security, sanitation, etc.





















|       | Date From - Location                    |