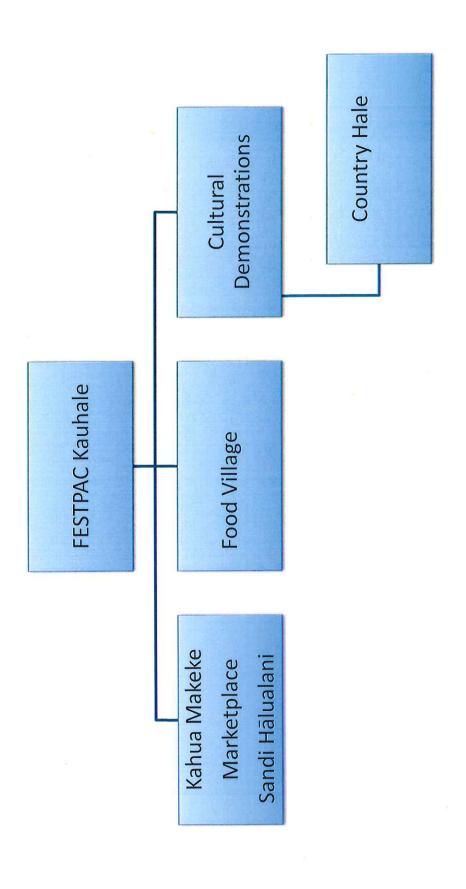

SFCA's Folk and Traditional Program.

Traditional artforms include:

- ulana 'ie basketry weaving
- cordage
- 'ukeke traditional stringed instruments
- hula ki'i traditional Hawaiian puppetry
- hulu feather work

### **FESTPAC 2020 HISAM CULTURAL PROGRAMMING**

Cultural Programming Contractor: Hawaii Arts Alliance – Aaron Sala, Teri Skillman Cultural programming at HiSAM in support of FESTPAC 2020 will include live performances and collaborative spaces for:

- Hawaii Halau Hula
- SFCA's folk and traditional program presenters
- visiting nation delegations

### **FESTPAC 2020 HISAM LOGISTICS**

Logistics Contractor: Pacific Rim Concepts LLC – Lee-Ann Choy, Haunani Maunu-Hendrix Event management at HiSAM including Stage, Transportation, food, marketing, set up, security, sanitation, etc.





















|       | Date From - Location                    |