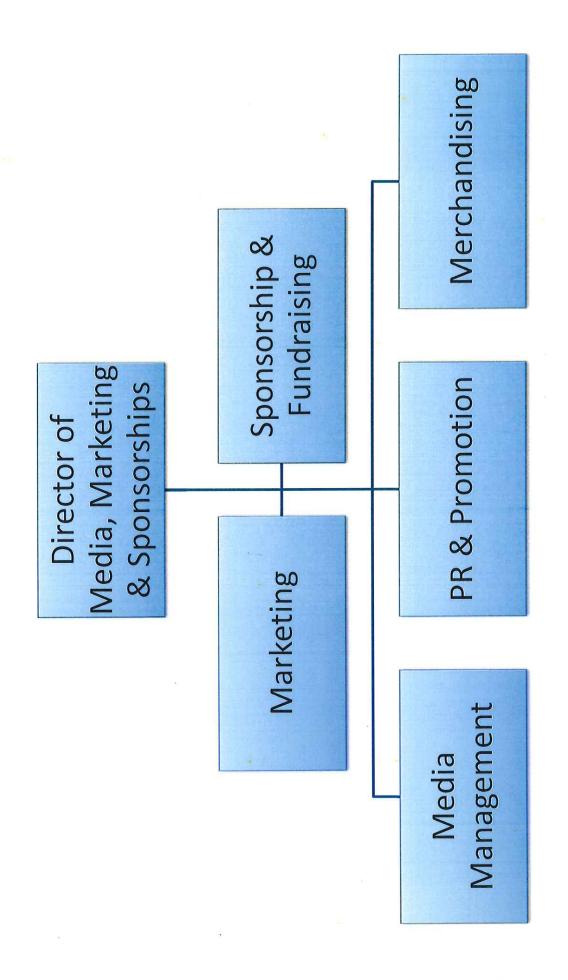

Folk and Traditional Program.

Traditional artforms include:

- ulana 'ie basketry weaving
- cordage
- 'ukeke traditional stringed instruments
- hula ki'i traditional Hawaiian puppetry
- hulu feather work

### **FESTPAC 2020 HISAM CULTURAL PROGRAMMING**

Cultural Programming Contractor: Hawaii Arts Alliance – Aaron Sala, Teri Skillman Cultural programming at HiSAM in support of FESTPAC 2020 will include live performances and collaborative spaces for:

- Hawaii Halau Hula
- SFCA's folk and traditional program presenters
- visiting nation delegations

### **FESTPAC 2020 HISAM LOGISTICS**

Logistics Contractor: Pacific Rim Concepts LLC – Lee-Ann Choy, Haunani Maunu-Hendrix Event management at HiSAM including Stage, Transportation, food, marketing, set up, security, sanitation, etc.





















|       | Date From - Location                    |