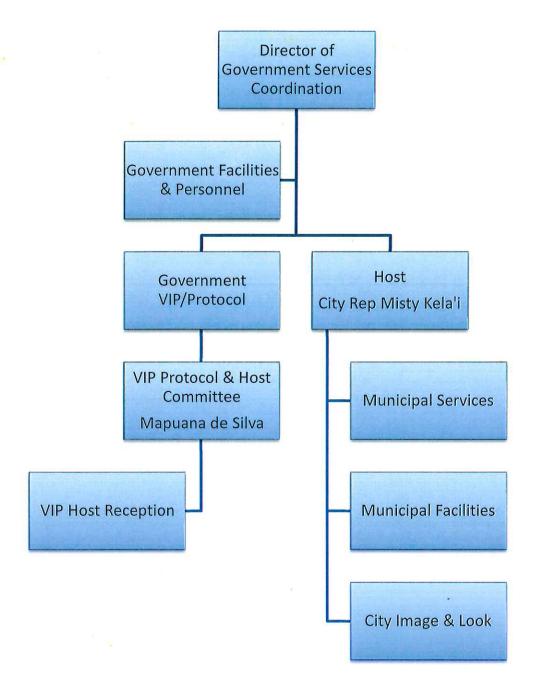

e SFCA's Folk and Traditional Program.

Traditional artforms include:

- ulana 'ie basketry weaving
- cordage
- 'ukeke traditional stringed instruments
- hula ki'i traditional Hawaiian puppetry
- hulu feather work

### **FESTPAC 2020 HISAM CULTURAL PROGRAMMING**

Cultural Programming Contractor: Hawaii Arts Alliance – Aaron Sala, Teri Skillman Cultural programming at HiSAM in support of FESTPAC 2020 will include live performances and collaborative spaces for:

- Hawaii Halau Hula
- SFCA's folk and traditional program presenters
- visiting nation delegations

### **FESTPAC 2020 HISAM LOGISTICS**

Logistics Contractor: Pacific Rim Concepts LLC – Lee-Ann Choy, Haunani Maunu-Hendrix Event management at HiSAM including Stage, Transportation, food, marketing, set up, security, sanitation, etc.





















|       | Date From - Location                    |