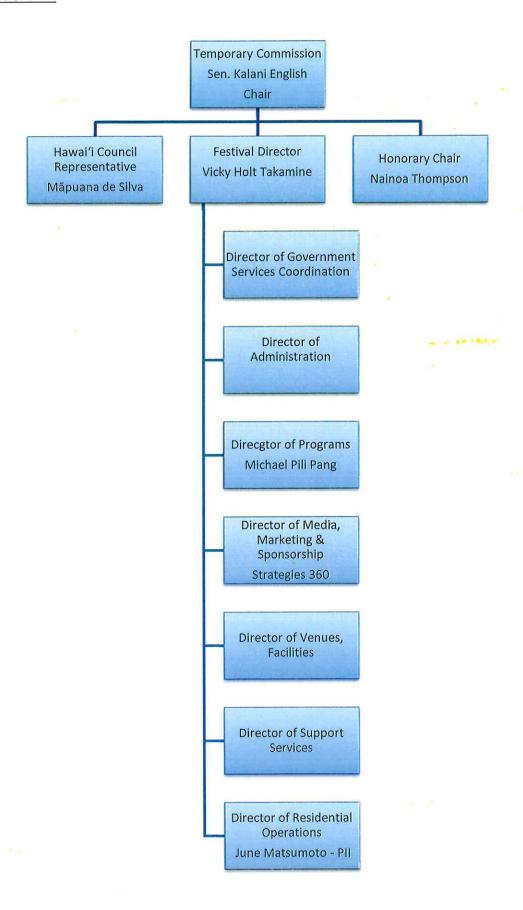

|
| Hawai'l Tourism Authority          | \$0       | \$0       |             | 2019 HTA Grant Pending \$500,000 |
| State Foundation of Culture & Arts | \$0       | \$0       | \$15,000    |                                  |
| City & County of Honolulu<br>MOCA  |           |           |             |                                  |

### National

 NEA Our Town
 \$60,000

 NEA SFCA
 \$50,000

### Local

Smiths Boat Tours \$40,000
Hawaiian Airlines
Barbara Smith \$10,000
Central Pacific Bank
Bank of Hawai'i
First Hawaiian Bank
Cooke Foundation

## In Kind

Kamehameha Schools
Honolulu Museum of Art
Bishop Museum
Hawai'l State Art Museum/SFCA
Polynesian Cultural Center
Kumu Kahua
Pacific Islanders in Communication
Doris Duke Theatre/Honolulu Museum of Art

Total