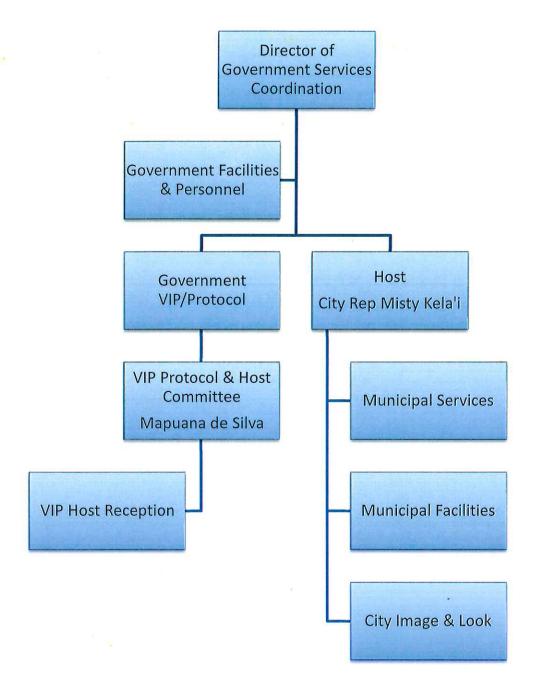

|
| Hawai'l Tourism Authority          | \$0       | \$0       |             | 2019 HTA Grant Pending \$500,000 |
| State Foundation of Culture & Arts | \$0       | \$0       | \$15,000    |                                  |
| City & County of Honolulu<br>MOCA  |           |           |             |                                  |

### National

 NEA Our Town
 \$60,000

 NEA SFCA
 \$50,000

### Local

Smiths Boat Tours \$40,000
Hawaiian Airlines
Barbara Smith \$10,000
Central Pacific Bank
Bank of Hawai'i
First Hawaiian Bank
Cooke Foundation

## In Kind

Kamehameha Schools
Honolulu Museum of Art
Bishop Museum
Hawai'l State Art Museum/SFCA
Polynesian Cultural Center
Kumu Kahua
Pacific Islanders in Communication
Doris Duke Theatre/Honolulu Museum of Art

Total