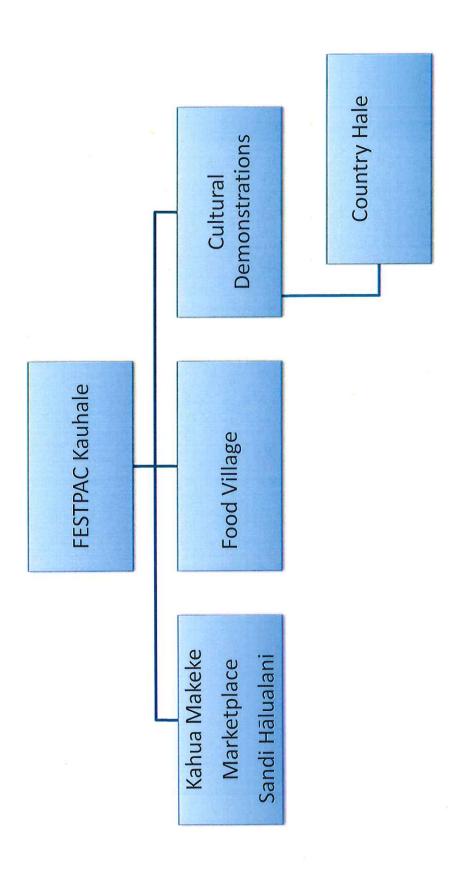

|
| Hawai'l Tourism Authority          | \$0       | \$0       |             | 2019 HTA Grant Pending \$500,000 |
| State Foundation of Culture & Arts | \$0       | \$0       | \$15,000    |                                  |
| City & County of Honolulu<br>MOCA  |           |           |             |                                  |

### National

 NEA Our Town
 \$60,000

 NEA SFCA
 \$50,000

### Local

Smiths Boat Tours \$40,000
Hawaiian Airlines
Barbara Smith \$10,000
Central Pacific Bank
Bank of Hawai'i
First Hawaiian Bank
Cooke Foundation

## In Kind

Kamehameha Schools
Honolulu Museum of Art
Bishop Museum
Hawai'l State Art Museum/SFCA
Polynesian Cultural Center
Kumu Kahua
Pacific Islanders in Communication
Doris Duke Theatre/Honolulu Museum of Art

Total