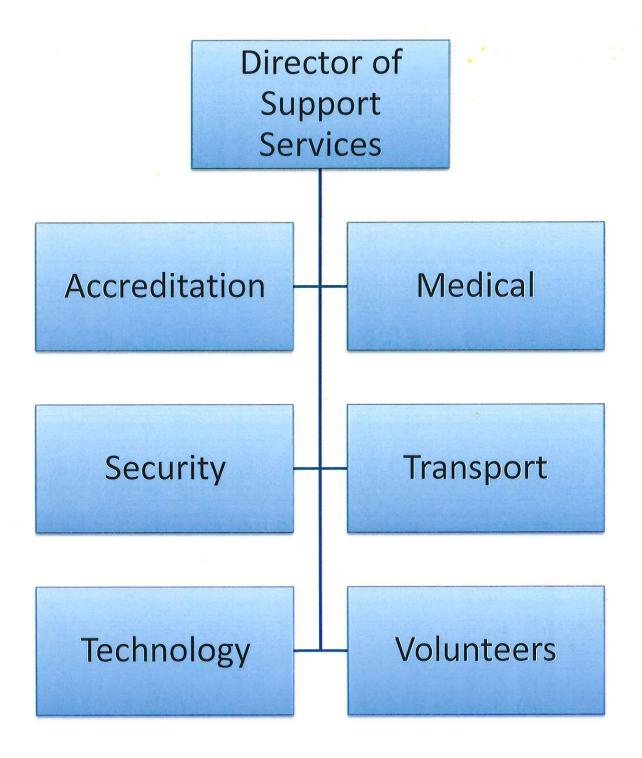

# 13th Festival of Pacific Arts and Culture (FESTPAC) PLANNING PROGRESS REPORT 4.10.19

| Administration/Oper | rations              | BENCHMARKS                | TARGET DATE               | STATUS INDICATOR | COMMENTS (Mandatory if status is modified or canceled)                                                                                                                                 | r COMMENTS (Mandatory if status is<br>modified or canceled)<br>9/26/2019                         | COMMENTS (Mandatory if status is modified or canceled)                                                                                                                                                                                                                                                                                                                                                                                                                                                                                                      | COMMENTS (Mandatory if status is<br>modified or canceled)<br>10/23/2019                                                                                                                                                                                                                                                                 | modified or canceled)                                                                                                                                                                                                                                                           | modified or canceled)                                                                                                                                                            |
|---------------------|----------------------|---------------------------|---------------------------|------------------|----------------------------------------------------------------------------------------------------------------------------------------------------------------------------------------|--------------------------------------------------------------------------------------------------|-------------------------------------------------------------------------------------------------------------------------------------------------------------------------------------------------------------------------------------------------------------------------------------------------------------------------------------------------------------------------------------------------------------------------------------------------------------------------------------------------------------------------------------------------------------|-----------------------------------------------------------------------------------------------------------------------------------------------------------------------------------------------------------------------------------------------------------------------------------------------------------------------------------------|---------------------------------------------------------------------------------------------------------------------------------------------------------------------------------------------------------------------------------------------------------------------------------|----------------------------------------------------------------------------------------------------------------------------------------------------------------------------------|
| Administration/Oper | Finance              | Monthly finance reports   | Commission meetings       |                  |                                                                                                                                                                                        | 9/26/2019                                                                                        | 10/9/2019                                                                                                                                                                                                                                                                                                                                                                                                                                                                                                                                                   | 10/23/2019                                                                                                                                                                                                                                                                                                                              | 11/13/2015                                                                                                                                                                                                                                                                      | 11/2//2019                                                                                                                                                                       |
|                     | Venues & Facilities  | Secure all venues and fac | 6/1/2019                  |                  | No new developments                                                                                                                                                                    | Honolulu Community College Upcoming meeting with UH Kennedy Center 10/4,                         | Meeting with 1) HCC potential venue for youth programs, student volunteers, sound & tech interns & media center;2) UH Kennedy Theatre re: Theatre for dance and theatre productions, rehearsal spaces and alternative sites for programming if HCC becomes too expensive and we don't raise the needed funds to cover costs at HCC; 3) Kumu Kahua committed in kind use of their theatre for theatre productions, lectures, panels; 4) Polynesian Cultural Center is interested in supporting with space, theatre, cultural demonstrations, volunteers etc. |                                                                                                                                                                                                                                                                                                                                         | No new developments                                                                                                                                                                                                                                                             | No new developments                                                                                                                                                              |
|                     |                      |                           |                           |                  |                                                                                                                                                                                        |                                                                                                  |                                                                                                                                                                                                                                                                                                                                                                                                                                                                                                                                                             |                                                                                                                                                                                                                                                                                                                                         |                                                                                                                                                                                                                                                                                 |                                                                                                                                                                                  |
|                     | Volunteers           | Develop volunteer progr   | 9/30/2019                 |                  | Pending Release of Additional Funding                                                                                                                                                  | Volunteer Coordinator Pending release of funds, volunteer opportunities to be placed on website, | Volunteer opportunities to be placed on website pending new contract with<br>Strategies360                                                                                                                                                                                                                                                                                                                                                                                                                                                                  | Volunteer coordinator job description draft developed                                                                                                                                                                                                                                                                                   | Volunteer Chair: Monte McComber                                                                                                                                                                                                                                                 |                                                                                                                                                                                  |
|                     | Risk Management      | Develop risk mgmt plan    |                           |                  | Pending Release of Additional Funding                                                                                                                                                  | No new developments                                                                              | No new developments                                                                                                                                                                                                                                                                                                                                                                                                                                                                                                                                         | No new developments                                                                                                                                                                                                                                                                                                                     | No new developments                                                                                                                                                                                                                                                             | No new developments                                                                                                                                                              |
|                     | Event Evaluation     | Hire contractor           | 5/1/2019 - select & award |                  | SMS to conduct initial Evaluation                                                                                                                                                      | No new developments                                                                              | SMS Contract Phase 1 has ended                                                                                                                                                                                                                                                                                                                                                                                                                                                                                                                              | No new developments                                                                                                                                                                                                                                                                                                                     | No new developments                                                                                                                                                                                                                                                             | No new developments                                                                                                                                                              |
| Fundraising         |                      |                           |                           |                  |                                                                                                                                                                                        |                                                                                                  |                                                                                                                                                                                                                                                                                                                                                                                                                                                                                                                                                             |                                                                                                                                                                                                                                                                                                                                         |                                                                                                                                                                                                                                                                                 |                                                                                                                                                                                  |
|                     | Federal              |                           |                           |                  | Grants submitted/pending: IMLS \$100,000, NEA<br>Our Town (Kaka'ako) \$200,000, NEA Art Works -<br>\$100,000, MapFund - \$45,000                                                       |                                                                                                  |                                                                                                                                                                                                                                                                                                                                                                                                                                                                                                                                                             |                                                                                                                                                                                                                                                                                                                                         |                                                                                                                                                                                                                                                                                 |                                                                                                                                                                                  |
|                     | State                |                           |                           |                  | Sen Kalani English                                                                                                                                                                     | Additional SFCA \$15,000 secured                                                                 | no new developments                                                                                                                                                                                                                                                                                                                                                                                                                                                                                                                                         | no new developments                                                                                                                                                                                                                                                                                                                     | no new developments                                                                                                                                                                                                                                                             | no new developments                                                                                                                                                              |
|                     | City & County        |                           |                           |                  | Potential for City & County to support with \$1million in MOCA Budget for FestPac                                                                                                      | Potential for City & County to support with<br>\$1million in MOCA Budget for FestPac             | no new developments                                                                                                                                                                                                                                                                                                                                                                                                                                                                                                                                         | no new developments  Meetings held with Denise Hayashi & Beth Lum. Corporate Giving Levels suggested at \$100K, \$50K, \$25K for major donors with benefits to be set based individual. Suggestion the                                                                                                                                  | no new developments                                                                                                                                                                                                                                                             | no new developments FESTPAC Mtgs: Howard Hughes, Hawai'i State Art Museum, State Foundation on Culture and the Arts, nā Kumu                                                     |
|                     | Corporate & Communit | Y                         | RFP Draft                 |                  | Pending hiring of Fundraiser, Communications with Beth Lum who suggested we wait until after Legislative session to determine what funding Leg may appropriate to set fundraising goal | g<br>Pending Meetings with DBEDT                                                                 | Native Arts & Cultures Foundation     (NACF) \$50,000 sponsorship committed     to support Native Hawaiian artists     concert at HCC                                                                                                                                                                                                                                                                                                                                                                                                                       | commission to assist with develoing a<br>list of the top 10 potential donors,<br>individuals to approach for support.<br>Upcoming meetings with Matson<br>(Misty) & follow up with KITV4 (Monte),<br>Alohilani Resort (website), Outrigger<br>(Vicky), Presentation to HTA (Kalani<br>Ka'ana'ana). Request sent to Hawaiian<br>Airlines | Received 2nd donation from Smith's<br>Boat Tours for Delegates travel to<br>Kaua'i (Total 2018 - 550,000, 2019,<br>\$50,000) Meetings held 11/29-<br>Alohilani re-Rooms/Sponsorship,<br>11/31 - Matson held to discuss<br>potential for in kind, event and cash<br>sponsorship. | Hula Pua Kanaka'ole,<br>Noenoe Wong Wilson,<br>Sonny Ching, upcoming<br>meetings Convention<br>Center Art Exhibition<br>Curators<br>11/27, Honolulu<br>Community College<br>12/5 |
|                     | Donor Program        |                           | RFP Set deadline          |                  |                                                                                                                                                                                        |                                                                                                  | S360 to send list of potential donors to PA't to compare/add to our current listing. Met with Denise Hayashi, meeting next week for follow up regarding sponsorships. Scheduled meeting with Beth Lum to discuss fundraising strategies & sponsorships etc.                                                                                                                                                                                                                                                                                                 | S360 to send list of potential donors to PA'I to compare/add to our current                                                                                                                                                                                                                                                             | Presentation of Media Kit & Sponsor<br>Package by Strategies 360                                                                                                                                                                                                                |                                                                                                                                                                                  |
|                     | Sponsorships         |                           | Interview, Select & Award |                  | Request from JTB & Prince for sponsor package                                                                                                                                          |                                                                                                  | Meetings for Sponsorships & Support with: 1)Polynesian Culture Center is interested in participating and supporting FESTPAC by hosting delegations at PCC for demonstrations and will commit to supporting with volunteers and other resources pending discussion with PCC management team. 2) Meeting with KITV4 to discuss livestream of main events i.e. Wa'a Arrivals, Opening/Closing Ceremonies, Ecumenical Service, Kamehameha Daw & Parade of Nations                                                                                               |                                                                                                                                                                                                                                                                                                                                         | SMS Suggested Sponsorship package attached.                                                                                                                                                                                                                                     |                                                                                                                                                                                  |