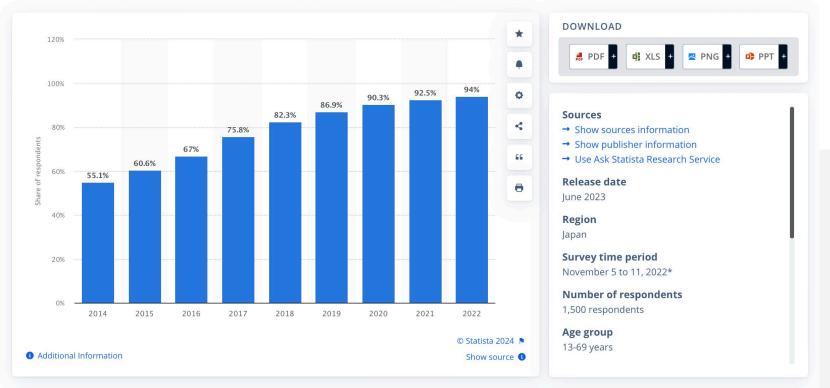

# Video From the Hankyu Hawaii Fair 2023

**LINE Personal Account** 

LINE is the messaging app of Japan, with 94% of the population using it.

Internet > Social Media & User-Generated Content

#### Share of people who use LINE in Japan from fiscal year 2014 to 2022

**Translate Social Media Posts** 