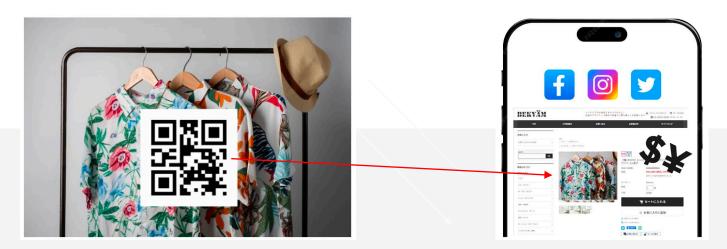

#### **QR Codes**

Customers will use the QR codes on the product and signage to access your website.