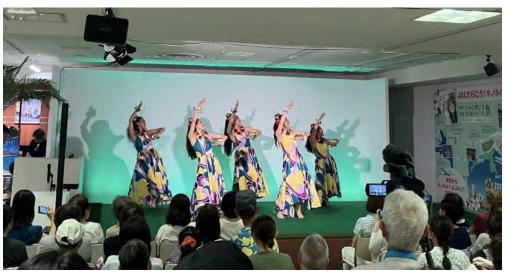

### Takashimaya Fresh! Fun! Hawaii

**Initiatives** 

Installation of history of Hawaii

Store front window display

Hula on stage